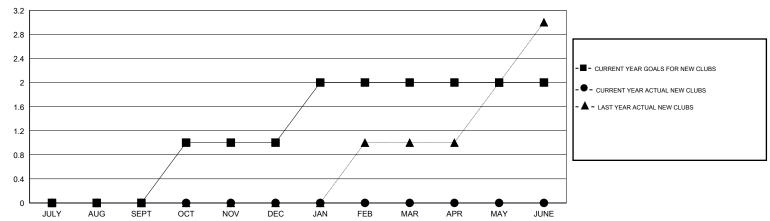

## LOCATION NEW MEXICO

 $\mathsf{GMT}\;\mathsf{CA}\;1$ 

| Clubs                 |                  |           |                  |                  | Members               |                    |                                     |                    |                  |
|-----------------------|------------------|-----------|------------------|------------------|-----------------------|--------------------|-------------------------------------|--------------------|------------------|
| RESULTS FOR 2014-2015 |                  |           |                  |                  | RESULTS FOR 2014-2015 |                    |                                     |                    |                  |
| QUARTER               | NEW CLUB<br>GOAL | NEW CLUBS | DROPPED<br>CLUBS | NET<br>GAIN/LOSS | QUARTER               | NEW MEMBER<br>GOAL | CHARTER AND<br>NEW MEMBERS<br>ADDED | DROPPED<br>MEMBERS | NET<br>GAIN/LOSS |
| JULY/AUG/SEPT         | 0                | 0         | 0                | 0                | JULY/AUG/SEPT         | -5                 | 13                                  | 40                 | -27              |
| OCT/NOV/DEC           | 1                | 0         | 0                | 0                | OCT/NOV/DEC           | 15                 | 8                                   | 13                 | -5               |
| JAN/FEB/MAR           | 1                | 0         | 0                | 0                | JAN/FEB/MAR           | 15                 | 0                                   | 0                  | 0                |
| APR/MAY/JUNE          | 0                | 0         | 0                | 0                | APR/MAY/JUNE          | -2                 | 0                                   | 0                  | 0                |

## GOALS AND ACTUAL NEW CLUBS CUMULATIVE

JAN

GOALS AND ACTUAL MEMBERS CUMULATIVE

| - CURRENT YEAR GOALS FOR NEV | V |
|------------------------------|---|
| EMBERS                       |   |

- ● - CURRENT YEAR ACTUAL MEMBERS
- ▲ - LAST YEAR ACTUAL MEMBERS